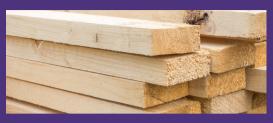

#### **Construction bars**

Bar - is a universal building material made of wood, used in various fields. Only solid pieces of wood are taken for its production. It has a rectangular or square section, and its thickness exceeds 100 mm.