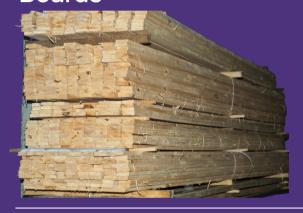

#### **Boards**

Boards — a type of lumber, whose width exceeds the thickness of two or more times. The thickness of boards — from 13 to 100 mm, width — from 50 to 260 mm. Boards with a thickness of 13 to 35 mm are called thin, the rest — thick. The wide sides of the boards are called faces, narrow — edges. By processing the side edges of the board are divided into edged, in which the edges are sawn off, and unedged, the edges of which are partially sawn or not sawn at all.