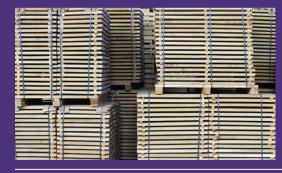

#### Pallets board

**Pallet Board** - (pallet billet) is used for the production of pallets and other containers. Species of wood:

- Pine
- Spruce

We guarantee good quality of goods and pleasant conditions of cooperation.